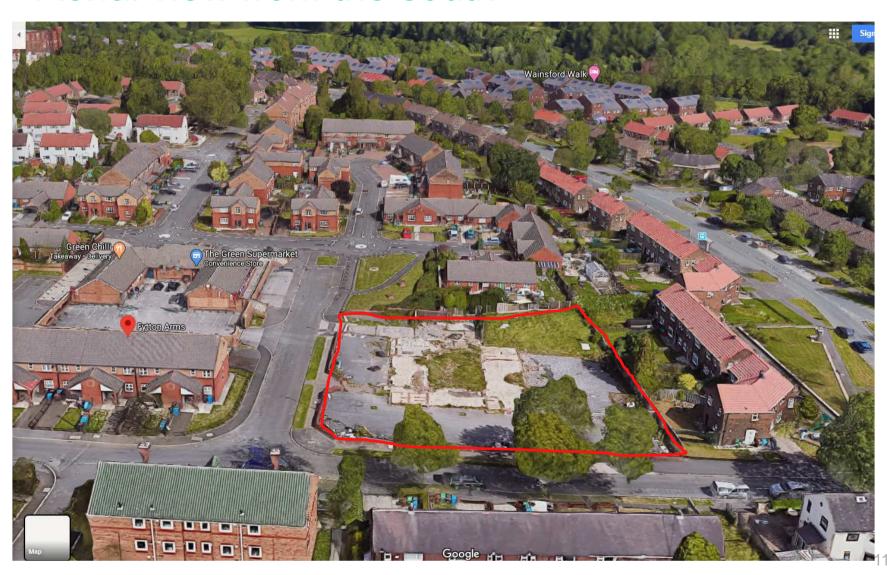

## Aerial view from the south

Looking east along The Green (site behind wall)

Panning left from previous view