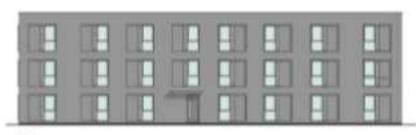

# Planning Committee Meeting 16 September 2020

PA/344182/19: Erection of a building comprising 21 apartments (15 x one bedroom and 6 x two bedroom), with access, car park, bin store and soft landscaping, including up to 2.1m high boundary enclosures.

4 The Green, Oldham, OL8 2LT



## Site Location Plan



## Aerial view from the south



Looking east along The Green (site behind wall)



Panning left from previous view



#### Residential types opposite the site



## Proposed layout



## Proposed principal elevations





Front Elevation





Fige Biveon

### Visual from the east



## Visual from the west



## Aerial view from the south