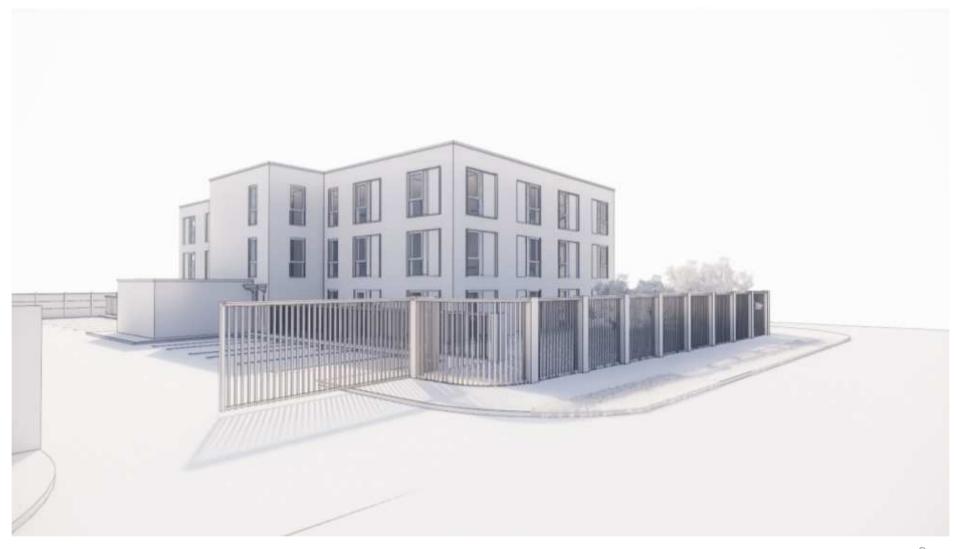

# Planning Committee Meeting 16 September 2020

PA/344182/19: Erection of a building comprising 21 apartments (15 x one bedroom and 6 x two bedroom), with access, car park, bin store and soft landscaping, including up to 2.1m high boundary enclosures.

4 The Green, Oldham, OL8 2LT



## Site Location Plan



## Aerial view from the south



Looking east along The Green (site behind wall)



Panning left from previous view



#### Residential types opposite the site



## Proposed layout



## Proposed principal elevations





Front Elevation





Fige Biveon

### Visual from the east



## Visual from the west



## Aerial view from the south