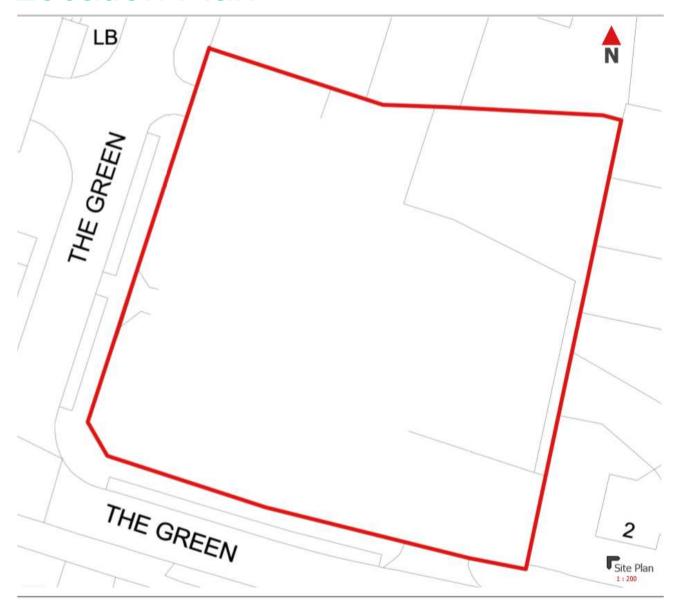

# Planning Committee Meeting 16 September 2020

PA/344182/19: Erection of a building comprising 21 apartments (15 x one bedroom and 6 x two bedroom), with access, car park, bin store and soft landscaping, including up to 2.1m high boundary enclosures.

4 The Green, Oldham, OL8 2LT



## Site Location Plan



## Aerial view from the south



Looking east along The Green (site behind wall)



Panning left from previous view



#### Residential types opposite the site



## Proposed layout



## Proposed principal elevations





Front Elevation





Fige Biveon

### Visual from the east



## Visual from the west



## Aerial view from the south