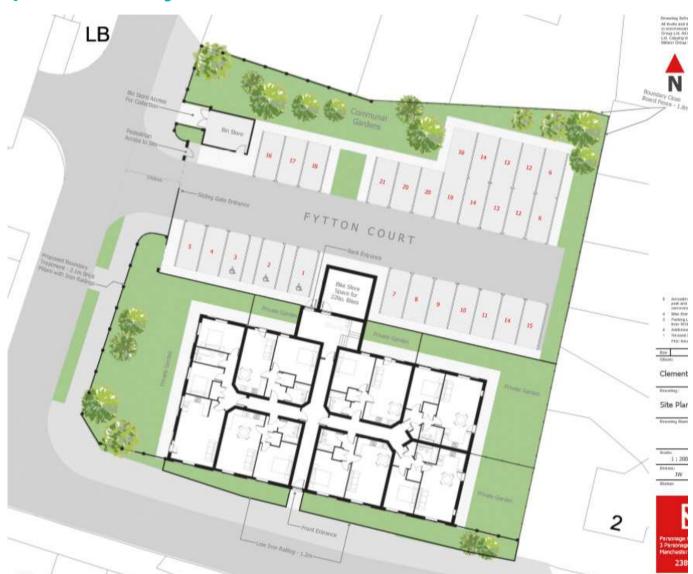

# Planning Committee Meeting 16 September 2020

PA/344182/19: Erection of a building comprising 21 apartments (15 x one bedroom and 6 x two bedroom), with access, car park, bin store and soft landscaping, including up to 2.1m high boundary enclosures.

4 The Green, Oldham, OL8 2LT



## Site Location Plan



## Aerial view from the south



Looking east along The Green (site behind wall)



Panning left from previous view



#### Residential types opposite the site



## Proposed layout



## Proposed principal elevations





Front Elevation





Fige Biveon

### Visual from the east



## Visual from the west



## Aerial view from the south