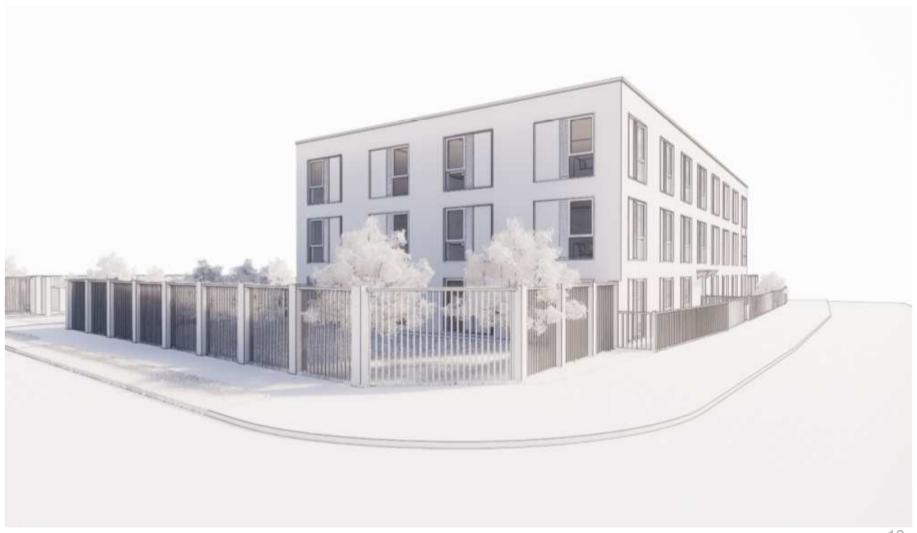

# Planning Committee Meeting 16 September 2020

PA/344182/19: Erection of a building comprising 21 apartments (15 x one bedroom and 6 x two bedroom), with access, car park, bin store and soft landscaping, including up to 2.1m high boundary enclosures.

4 The Green, Oldham, OL8 2LT



## Site Location Plan



## Aerial view from the south



Looking east along The Green (site behind wall)



Panning left from previous view



#### Residential types opposite the site



## Proposed layout



## Proposed principal elevations





Front Elevation





Fige Biveon

### Visual from the east



## Visual from the west



## Aerial view from the south