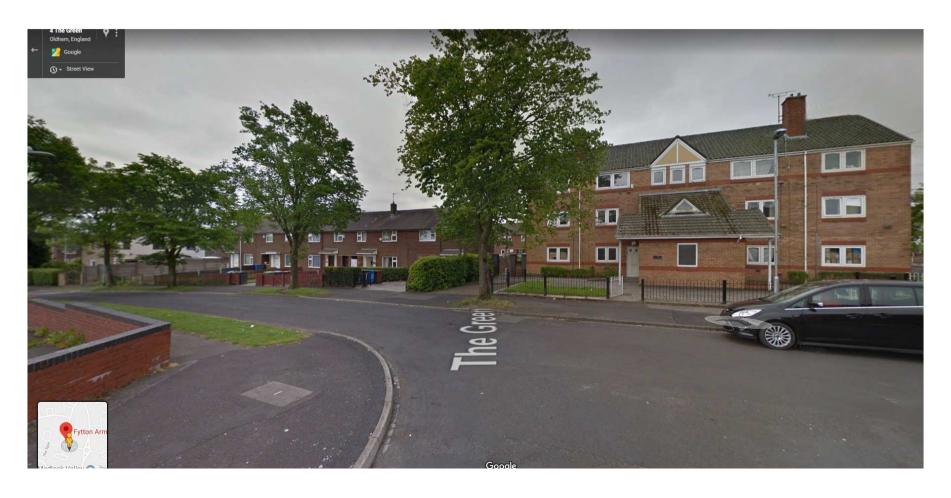

## Aerial view from the south

Looking east along The Green (site behind wall)

Panning left from previous view

#### Residential types opposite the site