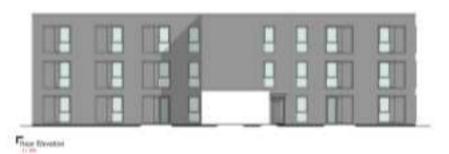

# Planning Committee Meeting 16 September 2020

PA/344182/19: Erection of a building comprising 21 apartments (15 x one bedroom and 6 x two bedroom), with access, car park, bin store and soft landscaping, including up to 2.1m high boundary enclosures.

4 The Green, Oldham, OL8 2LT



## Site Location Plan



## Aerial view from the south



Looking east along The Green (site behind wall)



Panning left from previous view



#### Residential types opposite the site



## Proposed layout



## Proposed principal elevations





Front Elevation





Fige Biveon

### Visual from the east



## Visual from the west



## Aerial view from the south