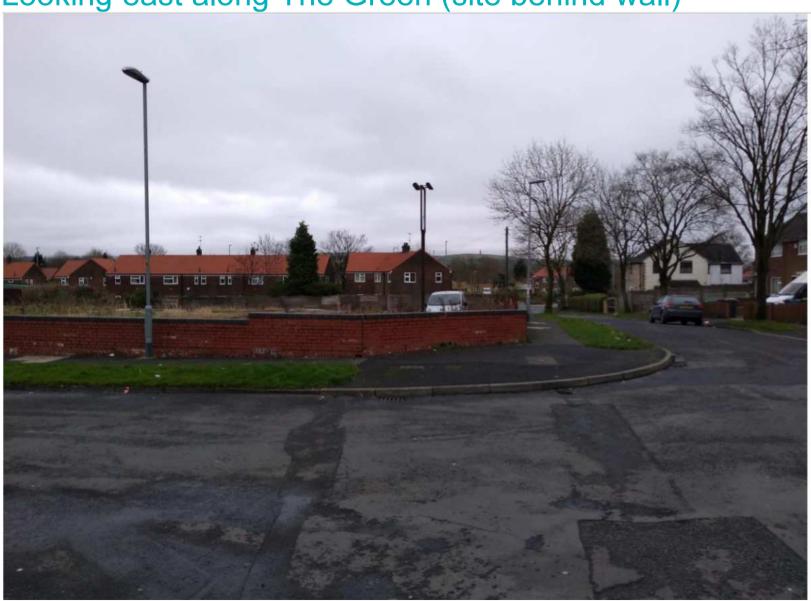

## Aerial view from the south

Looking east along The Green (site behind wall)

Panning left from previous view