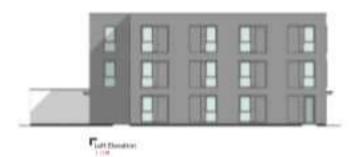

# Planning Committee Meeting 16 September 2020

PA/344182/19: Erection of a building comprising 21 apartments (15 x one bedroom and 6 x two bedroom), with access, car park, bin store and soft landscaping, including up to 2.1m high boundary enclosures.

4 The Green, Oldham, OL8 2LT



## Site Location Plan



## Aerial view from the south



Looking east along The Green (site behind wall)



Panning left from previous view



#### Residential types opposite the site



## Proposed layout



## Proposed principal elevations





Front Elevation





Fige Biveon

### Visual from the east



## Visual from the west



## Aerial view from the south