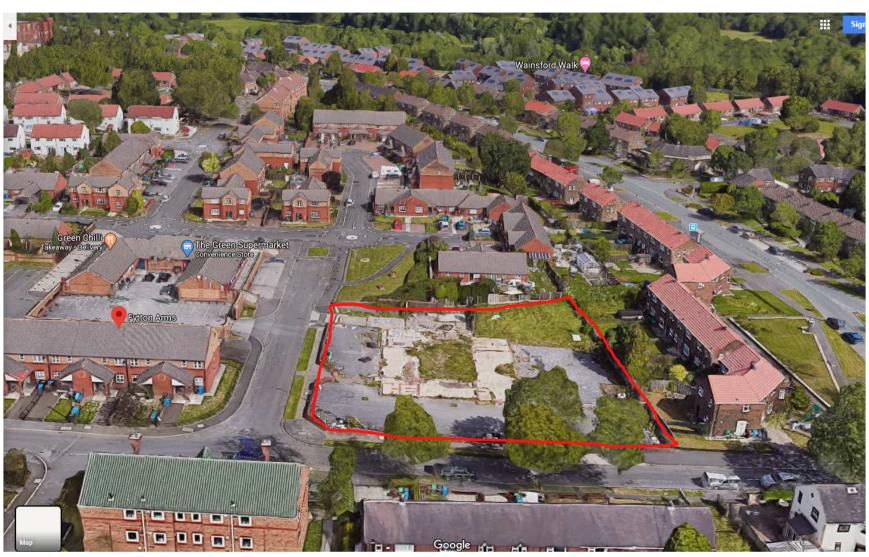

## Aerial view from the south

Looking east along The Green (site behind wall)

Panning left from previous view

## Aerial view from the south